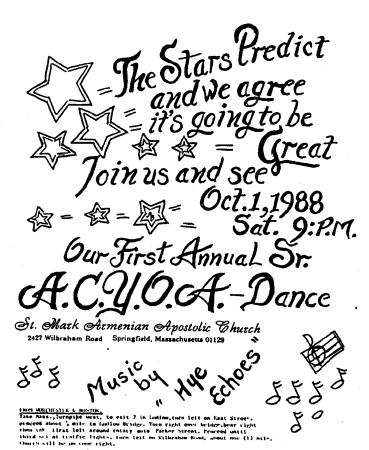

#### ADVERTISEMENTS FOR ACYOA EVENTS

St. James 19th Annual Christmas Night Bance! Sunday, December 25, 1988 St. James Cultural Hall St. James Church, 465 Mt. Auburn Street, Watertown, MA ROGER KRIKORIAN & AMERICAN DANCE TUNES MIDNIGHT MEZZA SERVED **UPCOMING PROGRAMS** COME Susan B. 484-3080 or Randy D. 923-8860.

Sponsored by the Watertown ACYOA Seniors

True 1.1.
Take 1-91 North to exit? (First Longwooden, Route #3, North) - then belt at top of rame, proceed to first tratice light, then right on Simmer Are, porture (a) miles and turn loft mine Father tirol, proceed to Necessal tratice light, turn onto Majbirsham Road, go one (1) mile, clotth will be no your right.