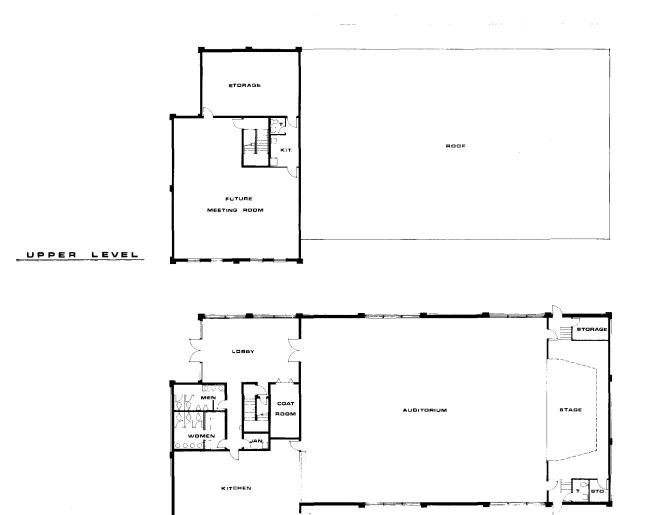

## SAINT LEON ARMENIAN CHURCH COMMUNITY CENTER Fair Lawn, New Jersey

- 1. Total Floor Area Approximately 8400 square feet.
- 2. Auditorium 78 feet x 58 feet 4524 square feet.

Seating Capacity 300 +

- 3. Lobby  $30\frac{1}{2}$  feet x 20 feet 610 square feet.
- 4. Kitchen 39<sup>1</sup>/<sub>2</sub> feet x 23<sup>1</sup>/<sub>2</sub> feet 928 square feet.
- 5. Stage 32 feet x 18<sup>1</sup>/<sub>2</sub> feet.
- 6. Partial 2nd floor for future use, approximately 2400 square feet.
- 7. Men's and Women's Toilet Rooms.
- 8. Toilet Facility for the Handicapped.
- 9. Janitors Maintenance Room.
- 10. All Masonry Construction.
- 11. Brick Facing on Major Elevations.
- 12. Brick Pilaster / Stucco Arch Exterior.
- 13. Slab on Grade Construction for Ground Floor.
- 14. No Interior Columns.
- 15. Landscaped Patio Between Church and Community Center.
- 16. Fully Glazed Inviting Lobby with high ceiling.
- 17. 18 foot clear height Auditorium.
- 18. 16 foot Kitchen Service Counter with roll UP door.
- 19. 32 foot wide stage with dressing area and storage.
- 20. Coat Room accommodates 325 coats.
- 21. Entire Center to be air-conditioned with proper filtration and humidification of air.

## ST. LEON COMMUNITY CENTER, FAIR LAWN, N.J.