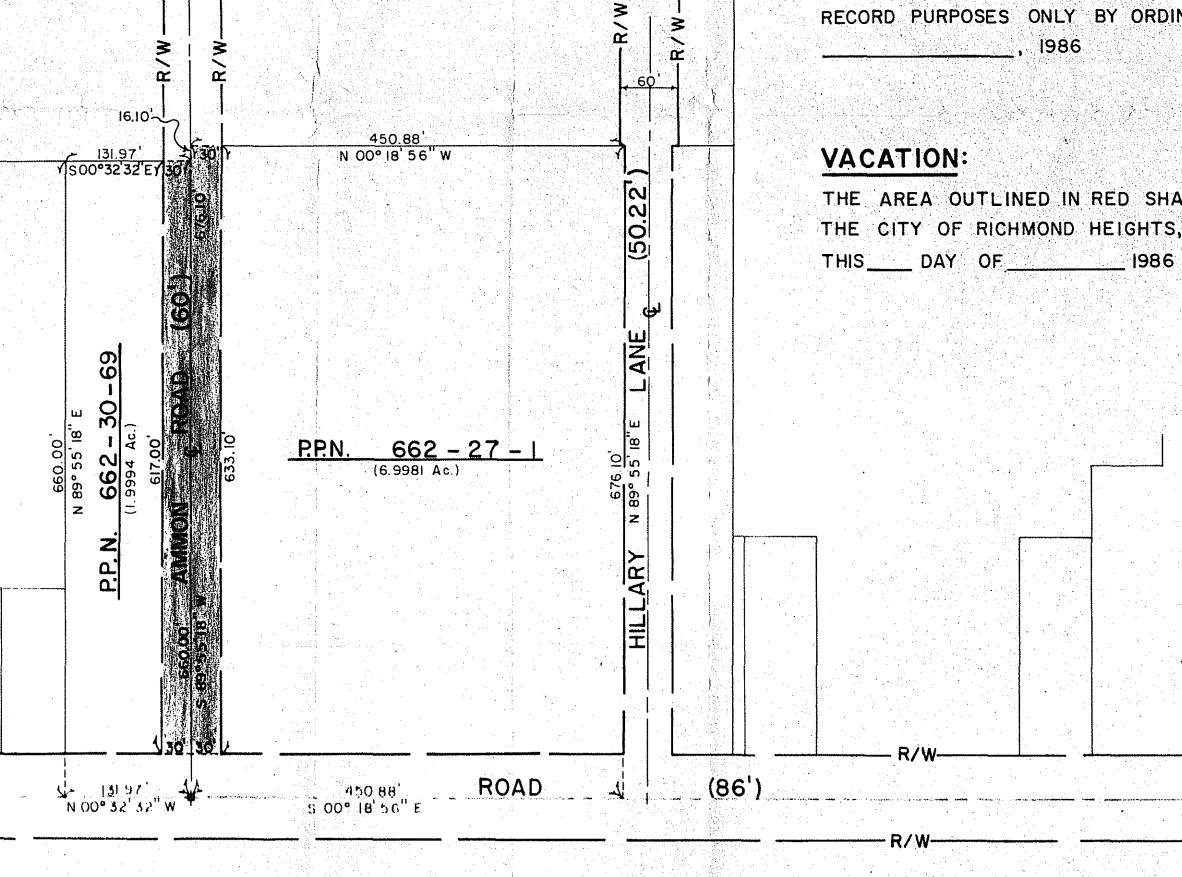

# VACATION PLAT

OF

## A PORTION OF AMMON ROAD

BEING A PART OF ORIGINAL EUCLID TOWNSHIP LOT Nº 35, TRACT Nº 5, COUNTY OF CUYAHOGA, NOW IN THE CITY OF RICHMOND HEIGHTS

PERTY FRONTING ON A PORTION OF THE CITY OF RICHMOND HEIGHTS ALL NOTICES OF PROCEEDINGS OR IRREGULARITIES IN ANY SUCH DAMAGES ARISING FROM SAID

### APPROVALS:

APPROVED BY THE PLANNING COMMISION OF THE CITY OF RICHMOND HEIGHTS, OHIO THIS \_\_\_\_ DAY OF \_\_\_\_\_, 1986

APPROVED BY THE COUNCIL OF THE CITY OF RICHMOND HEIGHTS, OHIO FOR RECORD PURPOSES ONLY BY ORDINANCE NO. PASSED THIS DAY OF

THE AREA OUTLINED IN RED SHADE IS HEREBY VACATED BY THE COUNCIL OF THE CITY OF RICHMOND HEIGHTS, OHIO BY ORDINANCE NO. \_ \_\_\_\_\_ PASSED

NOTARY PUBLIC

CLERK

CLERK

PREPARED BY STEPHEN HOVANCSER CONSULTING ENGINI SCALE: |"= 100'